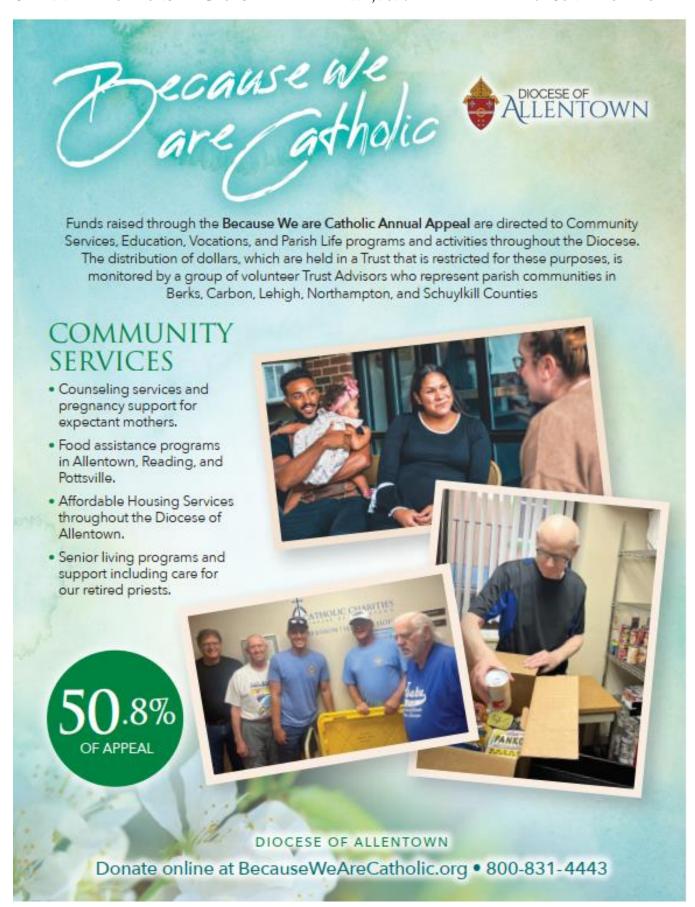

#### BECAUSE WE ARE CATHOLIC 2024 ANNUAL APPEAL IS UNDERWAY!

Our parish support is a vital part of this Diocesan-wide effort to serve children and families in our own community and throughout the Diocese of Allentown. You can scan the QR code and make your gift today at www.BecauseWeAreCatholic.org. Thank you.